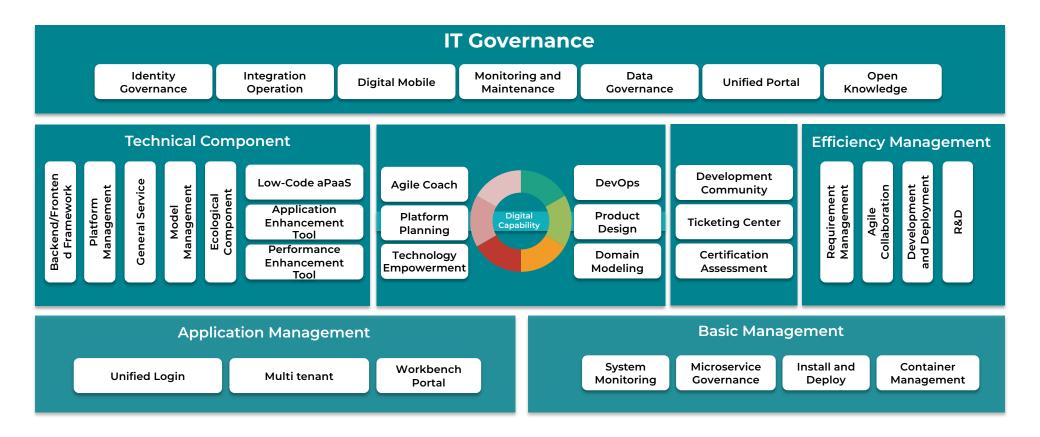

# Our Capabilities – [HZERO] development platform

Provide out of box technical component to speed up the system development