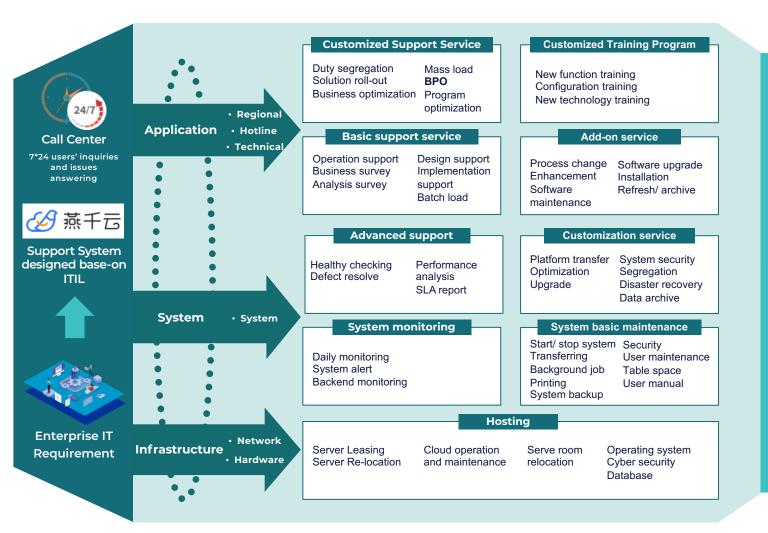

# **Our Capabilities – System Support Service**

### Level 1/2/3 support capability to cover Asia/US/European Regions

Global Support Center:
 Shanghai
 Regional Support Center:
 SG/ID/JP/USA

Global & Region Support Center

- ✓ 7\*24 hours Support
- ✓ Level 1 & 2 & 3 Support
- ✓ Multi-languages
  Support(Chinese, English,
  Japanese, Bahasa)
- ✓ Multi-Time Zone Support