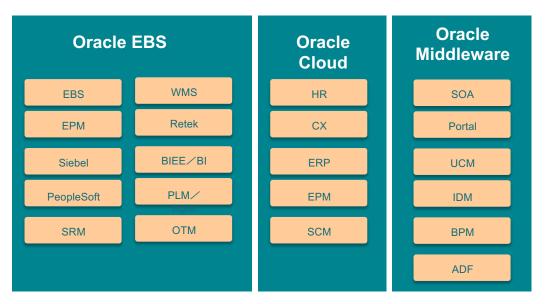

## **Our Capabilities – Oracle/NetSuite Consulting Service**

### Start Oracle consulting from 1996, one of the earliest solution provider in China

The Solutions we can implement

- 2000+ Functional & Technical Resources
- Full capabilities of Oracle products on EBS, HR, CRM, BI, PeopleSoft, Siebel, Hyperion, Middleware and Cloud services
- Provide services covered Implementation, Roll-out, Enhancement and Support
- With industry solution developed for various industries including Retail, Pharmaceutical, Electrical, Auto-mobile, Financial services etc.