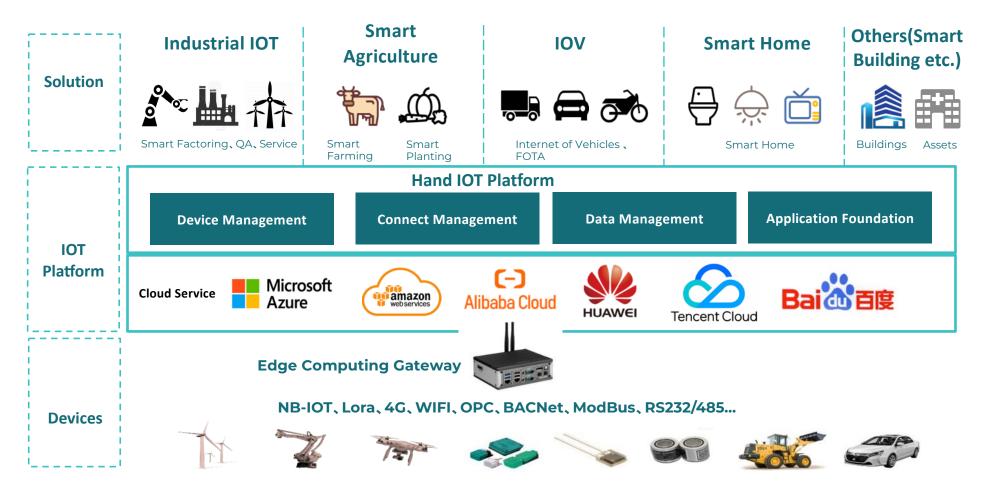

# **Our Capabilities – IOT Solution & Platform**

To help users to build their solutions through our single all-in-one IOT Platform quickly